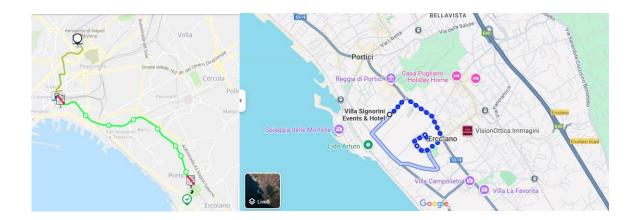

## **TRAVEL TIPS** (How to reach the Conference venue)

## https://www.vfhotelgroup.it/en/villa-signorini/hotel-for-stay-in-ercolano/how-to-reach-us

We suggest arriving at Napoli by plane (Napoli Capodichino airport) or by train (Stazione Napoli centrale di Piazza Garibaldi). From Napoli airport you can hire a car or take a taxi (1 h drive) or a bus to Train Station and from there you can hire a car or take a train to Ercolano scavi or take a taxi (the ride to Ercolano costs around 30-50 euros; it takes 20-30 minutes).

## TRANSFER FROM AIRPORT/TRAIN STATION TO HOTEL Book with your Hotel via mail:

info@villasignorini.it

info@hotelherculaneum.com

| PICK UP/TRANSFER                    | 1-3 POSTI | 4-8 POSTI |
|-------------------------------------|-----------|-----------|
| Aeroporto di Capodichino/Naples Apt | € 60,00   | € 80,00   |
| Stazione Centrale Napoli/Naples     | € 50,00   | € 70,00   |
| Central Station                     |           |           |
| Stazione Circumvesuviana Ercolano   | € 20,00   | € 30,00   |
| Scavi                               |           |           |
| Pompei Scavi/ Pompei-Archeological  | € 60,00   | € 80,00   |
| site                                |           |           |
| Porto Beverello Napoli              | € 50,00   | € 70,00   |
| Napoli Mergellina                   | € 55,00   | € 75,00   |
| Vesuvio                             | € 45,00   | € 65,00   |
|                                     |           | ·         |